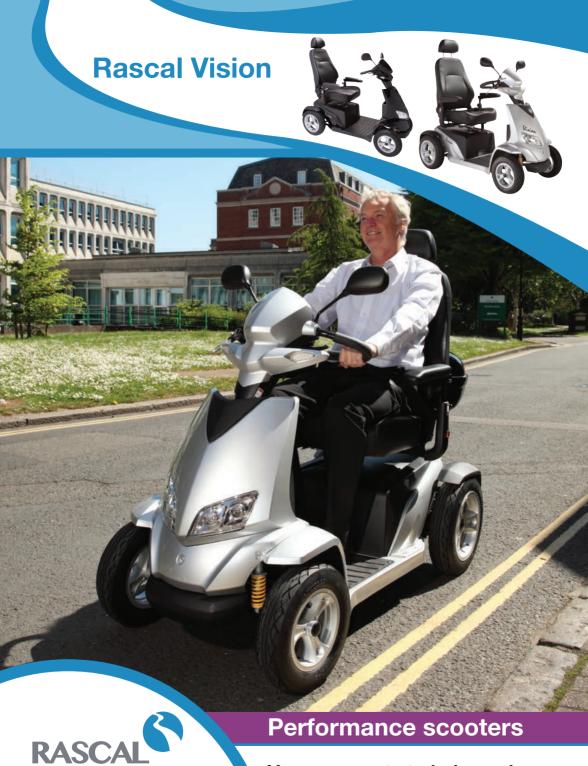

# **Rascal Vision**

The Rascal Vision offers a world of difference. More than you might expect from a Class 3 scooter, but everything you need to set the pace making life easier with just the right touch of style. The Vision combines a great modern look with uncompromising intelligent design and great suspension. Form and function come together to create something very special, with a well-padded seat providing good lumbar support, a charging point on its tiller and a handy storage compartment your days for adventure couldn't look better.